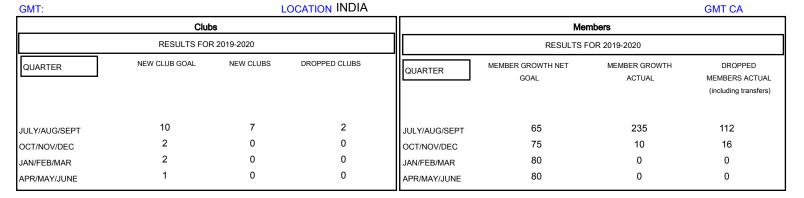

## MONTHLY MEMBERSHIP PROGRESS REPORT

## District 322C1

Results as of: 11/30/2019