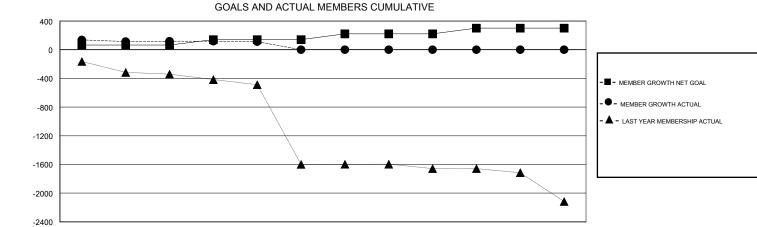

## GOALS AND ACTUAL NEW CLUBS CUMULATIVE

FEB

MAR

APR

MAY

JUNE

| DROPPED CLUBS: 2  DROPPED MEMBERS |     | 35 CLUBS OF 138 ADDED 1 OR MORE NEW MEMBERS | GENDER DISTRIBU<br>MALE<br>FEMALE | 3,082 (75.80%)<br>984 (24.20%) |       |
|-----------------------------------|-----|---------------------------------------------|-----------------------------------|--------------------------------|-------|
| DECEASED                          | 2   | CLICK HERE FOR CUMULATIVE  MEMBERSHIP DATA  | TOTAL FAMILY UNIT MEMBERS 1       |                                | 1,954 |
| CLUB CANCELLED                    | 29  |                                             | FAMILY MEMBERS PAYING HALF 1,     |                                | 1,137 |
| OTHER                             | 97  |                                             |                                   |                                | 1,137 |
| TOTAL                             | 128 |                                             |                                   |                                |       |

JULY

AUG

SEPT

OCT

NOV

DEC

JAN