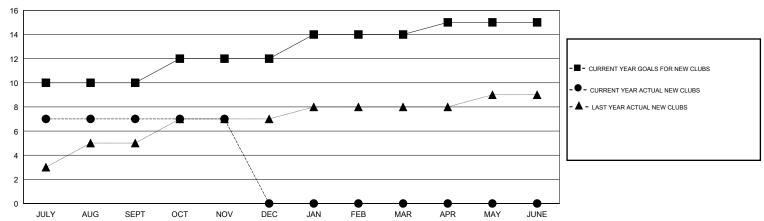

## GOALS AND ACTUAL NEW CLUBS CUMULATIVE

FEB

MAR

APR

MAY

JUNE

| DROPPED CLUBS: 2  DROPPED MEMBERS |     | 35 CLUBS OF 138 ADDED 1 OR MORE NEW MEMBERS | GENDER DISTRIBU<br>MALE<br>FEMALE | 3,082 (75.80%)<br>984 (24.20%) |       |
|-----------------------------------|-----|---------------------------------------------|-----------------------------------|--------------------------------|-------|
| DECEASED                          | 2   | CLICK HERE FOR CUMULATIVE  MEMBERSHIP DATA  | TOTAL FAMILY UNIT MEMBERS 1       |                                | 1,954 |
| CLUB CANCELLED                    | 29  |                                             | FAMILY MEMBERS PAYING HALF 1,     |                                | 1,137 |
| OTHER                             | 97  |                                             |                                   |                                | 1,137 |
| TOTAL                             | 128 |                                             |                                   |                                |       |

JULY

AUG

SEPT

OCT

NOV

DEC

JAN